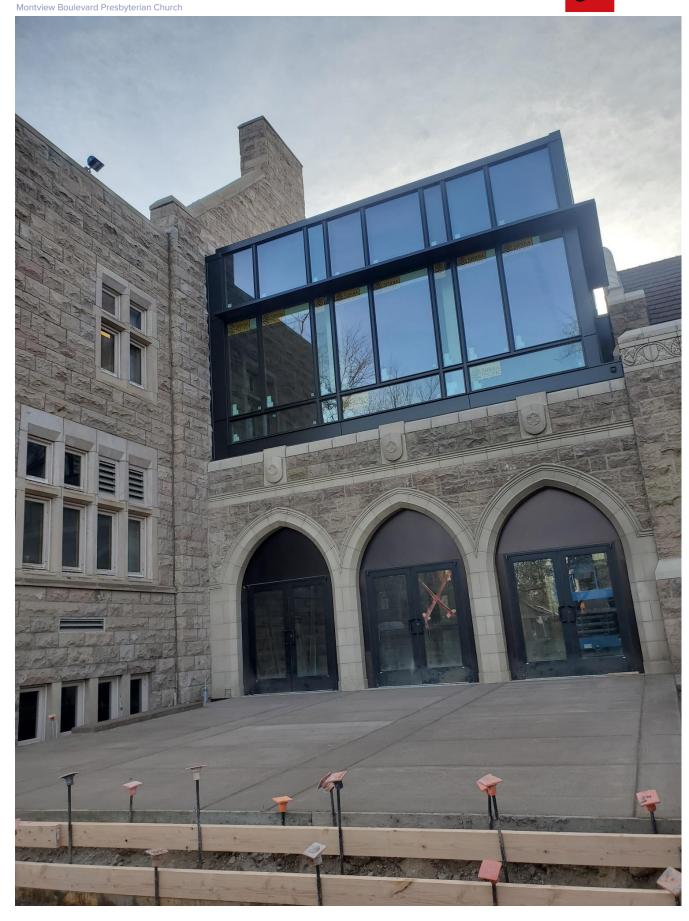

## WEEKLY UPDATE

Week of April 29th, 2022

- Eudora Lane has added it's railing
- Robinson Room has been painted, carpet installed, and casework built
- Miller theater has had the carpet installed and has now had the pews moved in
- The colored concrete at the Dalhlia entrance has been poured
- The carpet has been installed at the Westminster Commons bridge
- Heritage has been painted, had carpet installed, and casework is being installed
- Westminster commons has been painted and HVAC trim (GRD's) are going in