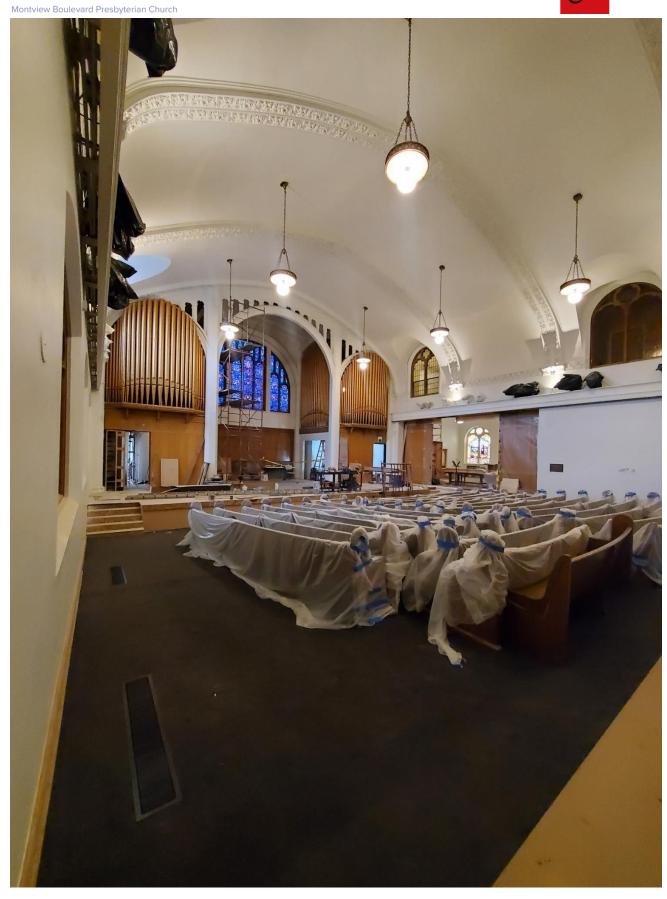

## WEEKLY UPDATE

Week of April 29th, 2022

- Eudora Lane has added it's railing
- Robinson Room has been painted, carpet installed, and casework built
- Miller theater has had the carpet installed and has now had the pews moved in
- The colored concrete at the Dalhlia entrance has been poured
- The carpet has been installed at the Westminster Commons bridge
- Heritage has been painted, had carpet installed, and casework is being installed
- Westminster commons has been painted and HVAC trim (GRD's) are going in