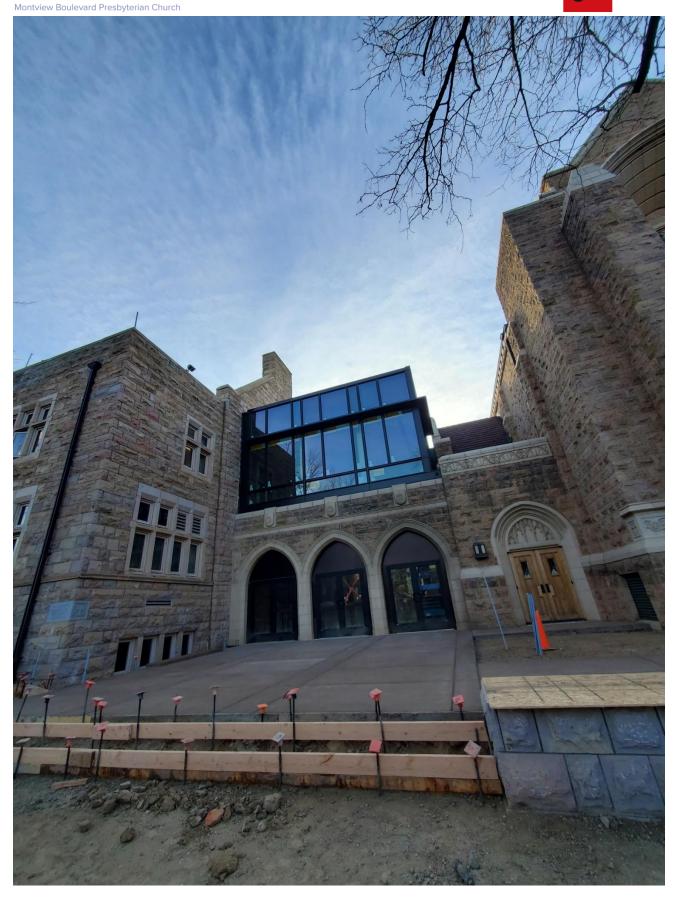

## WEEKLY UPDATE

Week of April 29th, 2022

- Eudora Lane has added it's railing
- Robinson Room has been painted, carpet installed, and casework built
- Miller theater has had the carpet installed and has now had the pews moved in
- The colored concrete at the Dalhlia entrance has been poured
- The carpet has been installed at the Westminster Commons bridge
- Heritage has been painted, had carpet installed, and casework is being installed
- Westminster commons has been painted and HVAC trim (GRD's) are going in