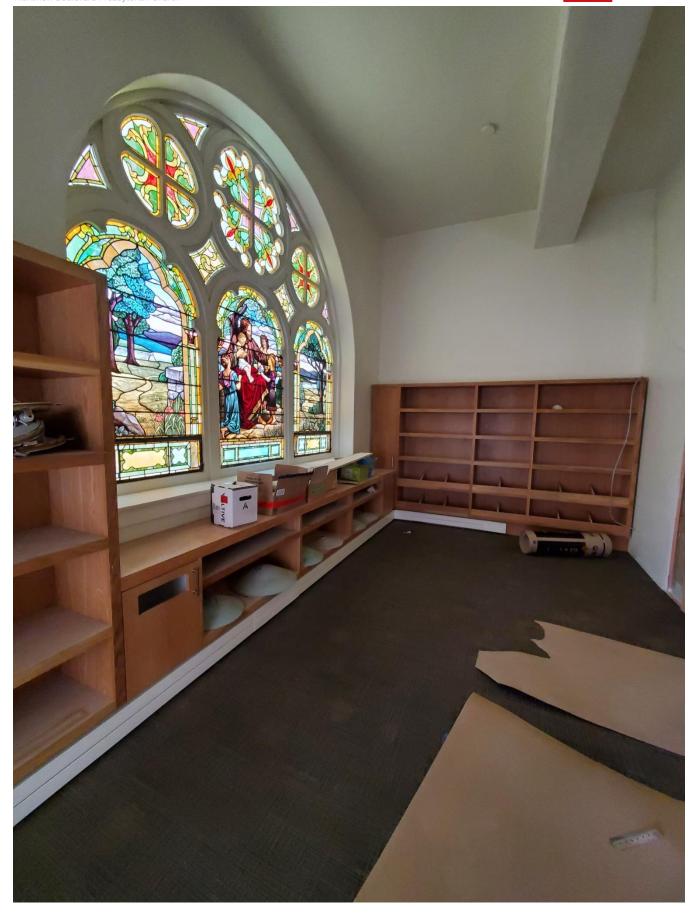

## WEEKLY UPDATE

Week of April 29th, 2022

- Eudora Lane has added it's railing
- Robinson Room has been painted, carpet installed, and casework built
- Miller theater has had the carpet installed and has now had the pews moved in
- The colored concrete at the Dalhlia entrance has been poured
- The carpet has been installed at the Westminster Commons bridge
- Heritage has been painted, had carpet installed, and casework is being installed
- Westminster commons has been painted and HVAC trim (GRD's) are going in