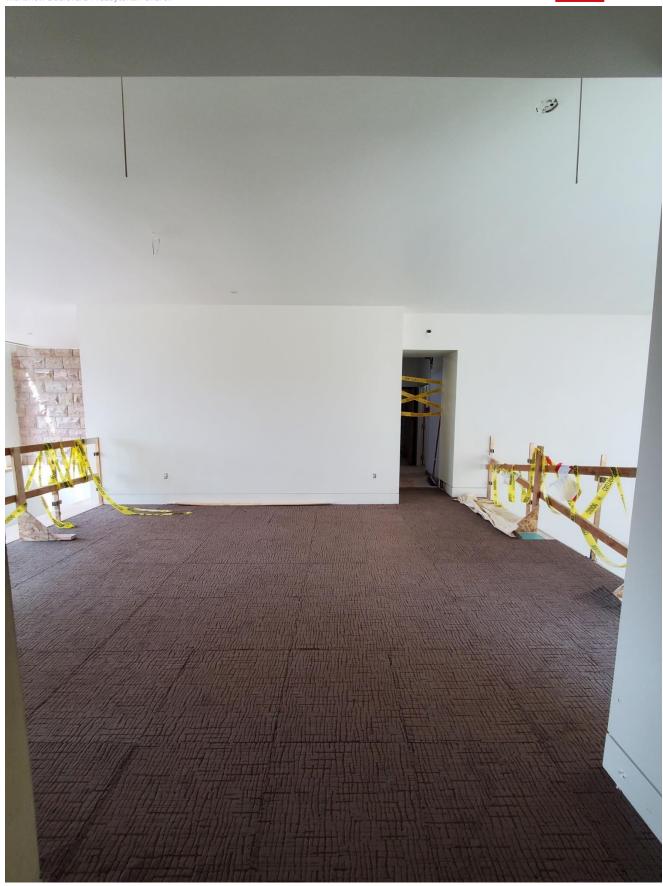

## WEEKLY UPDATE

Week of April 29th, 2022

- Eudora Lane has added it's railing
- Robinson Room has been painted, carpet installed, and casework built
- Miller theater has had the carpet installed and has now had the pews moved in
- The colored concrete at the Dalhlia entrance has been poured
- The carpet has been installed at the Westminster Commons bridge
- Heritage has been painted, had carpet installed, and casework is being installed
- Westminster commons has been painted and HVAC trim (GRD's) are going in