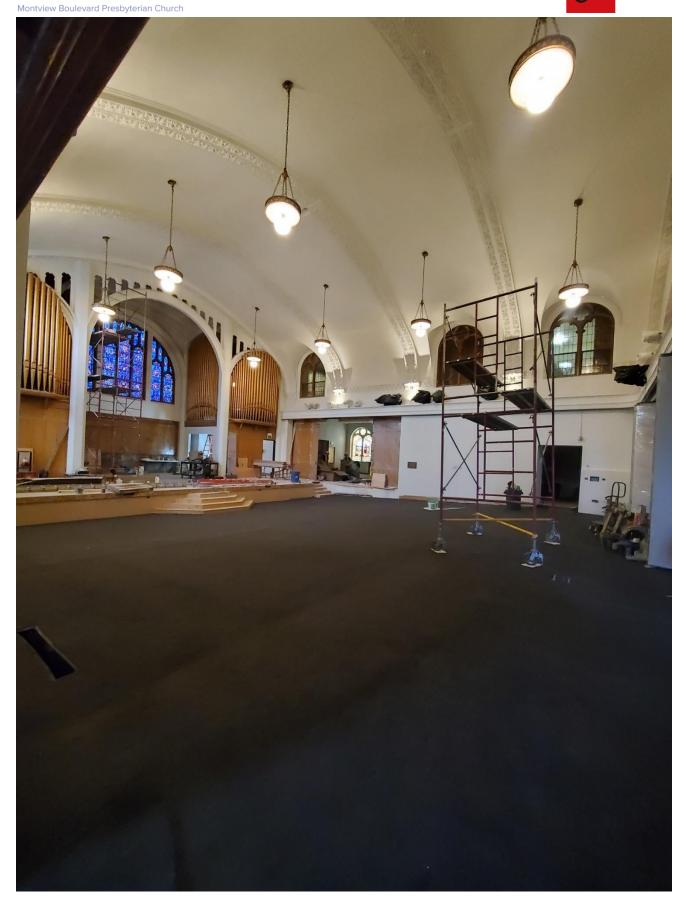

## WEEKLY UPDATE

Week of April 29th, 2022

- Eudora Lane has added it's railing
- Robinson Room has been painted, carpet installed, and casework built
- Miller theater has had the carpet installed and has now had the pews moved in
- The colored concrete at the Dalhlia entrance has been poured
- The carpet has been installed at the Westminster Commons bridge
- Heritage has been painted, had carpet installed, and casework is being installed
- Westminster commons has been painted and HVAC trim (GRD's) are going in