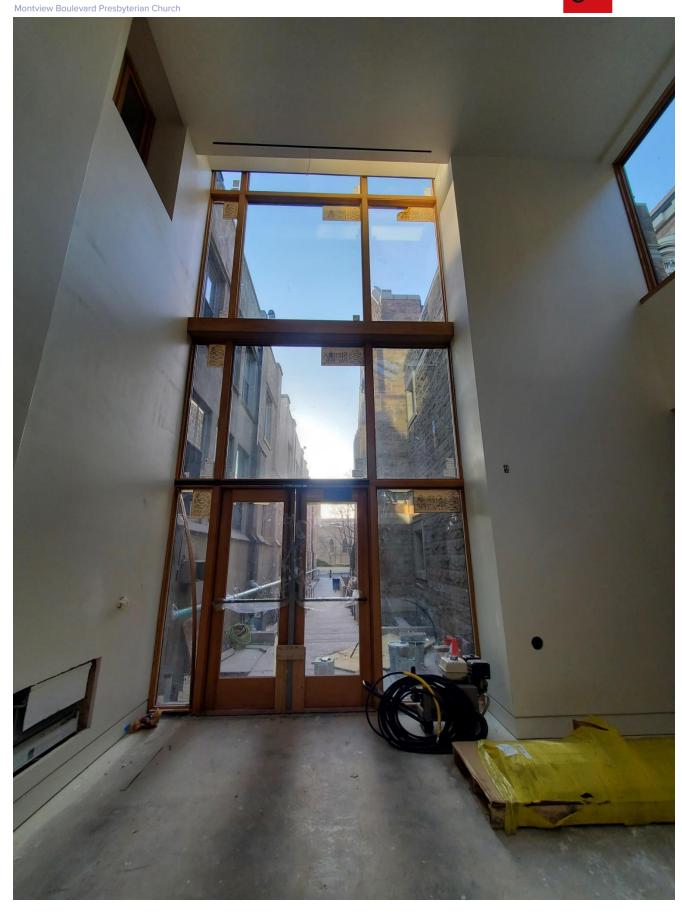

## WEEKLY UPDATE

Week of April 29th, 2022

- Eudora Lane has added it's railing
- Robinson Room has been painted, carpet installed, and casework built
- Miller theater has had the carpet installed and has now had the pews moved in
- The colored concrete at the Dalhlia entrance has been poured
- The carpet has been installed at the Westminster Commons bridge
- Heritage has been painted, had carpet installed, and casework is being installed
- Westminster commons has been painted and HVAC trim (GRD's) are going in