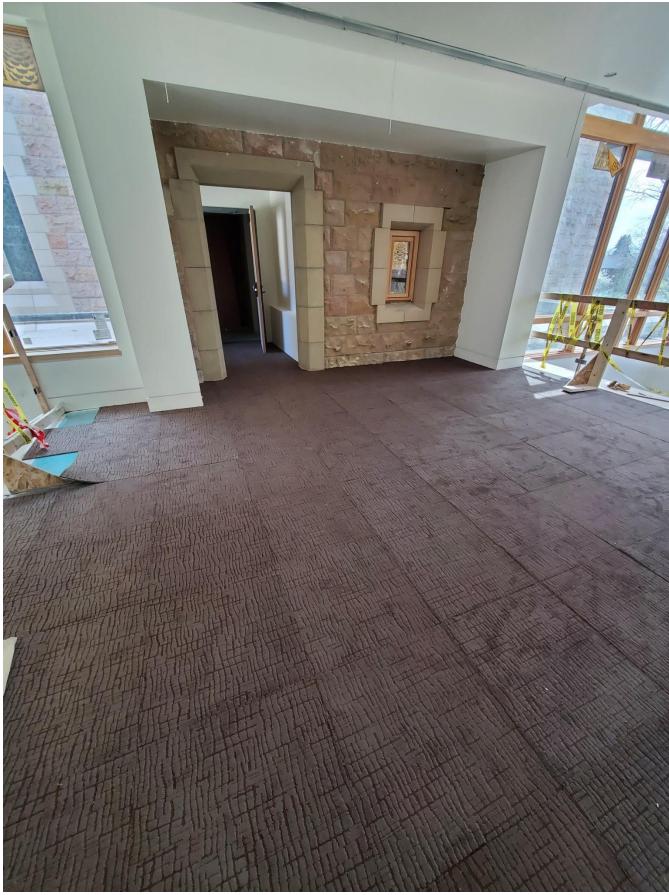

## WEEKLY UPDATE

Week of April 29th, 2022

- Eudora Lane has added it's railing
- Robinson Room has been painted, carpet installed, and casework built
- Miller theater has had the carpet installed and has now had the pews moved in
- The colored concrete at the Dalhlia entrance has been poured
- The carpet has been installed at the Westminster Commons bridge
- Heritage has been painted, had carpet installed, and casework is being installed
- Westminster commons has been painted and HVAC trim (GRD's) are going in