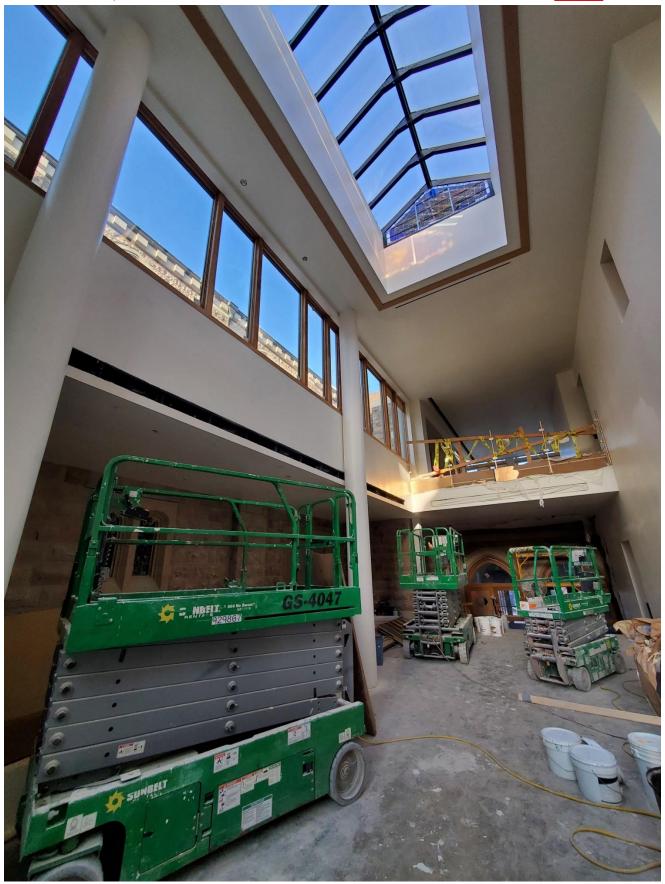

## WEEKLY UPDATE

Week of April 29th, 2022

- Eudora Lane has added it's railing
- Robinson Room has been painted, carpet installed, and casework built
- Miller theater has had the carpet installed and has now had the pews moved in
- The colored concrete at the Dalhlia entrance has been poured
- The carpet has been installed at the Westminster Commons bridge
- Heritage has been painted, had carpet installed, and casework is being installed
- Westminster commons has been painted and HVAC trim (GRD's) are going in