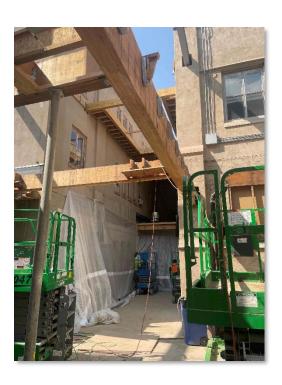

## WEEKLY UPDATE

Week of **August 27, 2021** 

- 1. Structural Steel is being erected in Westminster Commons. This is a huge milestone for construction progress!
- 2. The Heritage Center Rose Window has been removed for restoration
- 3. Wood framing has started in Westminster Commons