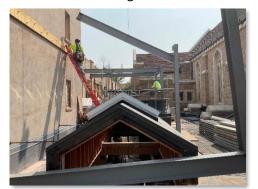

## WEEKLY UPDATE

Week of **August 27, 2021** 

- 1. Structural Steel is being erected in Westminster Commons. This is a huge milestone for construction progress!
- 2. The Heritage Center Rose Window has been removed for restoration
- 3. Wood framing has started in Westminster Commons