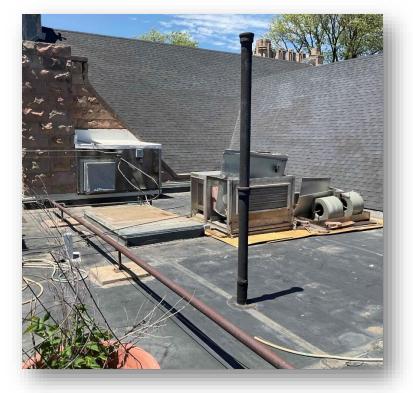

## Week of June 7, 2021

- 1. Structural concrete is complete, the deep footers and pilasters were poured.
- 2. Mechanical demolition of Miller Center RTU and roof penthouse, preparing for new RTU.
- 3. Beam pockets for new lantern structure are being installed in the existing stone.
- 4. New LED lighting in Sanctuary is compete including new transept and narthex lamps and new bulbs in the chandeliers.
- 5. Electrical backbone ongoing from utility yard.
- 6. Colarelli hosted Construction Essentials class from Emily Griffith Technical College, they were enthusiastic to see the project and learn about the process. We support and advocate the opportunities for young adults to learn about the trades.