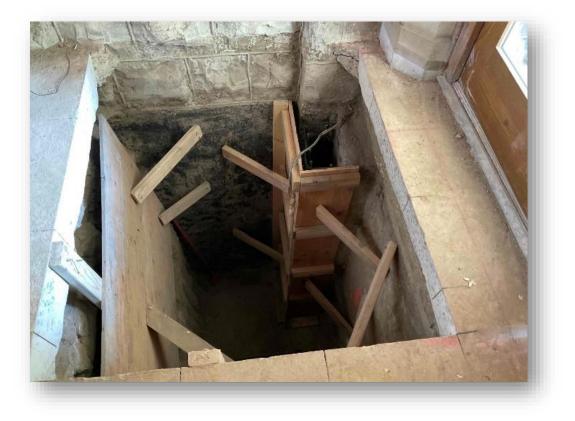

## MONTVIEW BOULEVARD PRESBYTERIAN CHURCH

## WEEKLY UPDATE

## Week of June 7, 2021

- 1. Structural concrete is complete, the deep footers and pilasters were poured.
- 2. Mechanical demolition of Miller Center RTU and roof penthouse, preparing for new RTU.
- 3. Beam pockets for new lantern structure are being installed in the existing stone.
- 4. New LED lighting in Sanctuary is compete including new transept and narthex lamps and new bulbs in the chandeliers.
- 5. Electrical backbone ongoing from utility yard.
- 6. Colarelli hosted Construction Essentials class from Emily Griffith Technical College, they were enthusiastic to see the project and learn about the process. We support and advocate the opportunities for young adults to learn about the trades.