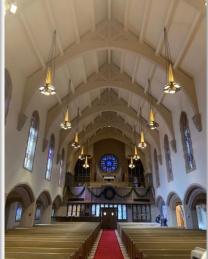

## WEEKLY UPDATE

Week of November 12, 2020

- 1. Painting in the Sanctuary is complete. The Narthex and touch up paint will be finished before November 23.
- 2. Colarelli Construction has obtained the nonstructural demo permit. This allows demolition work of doors, casework (to be salvaged), and carpet to start prior to receipt of building permit. We expect to start selective demolition work the week of December 14.
- 3. Colarelli Construction will be installing secure, temporary partitions the week of December 7. This will contain construction work to immediate area. An access plan of these areas is attached.
- 4. The elevator is complete. New flooring samples have been ordered for review and door component has been fixed. Elevator will not be used during construction.