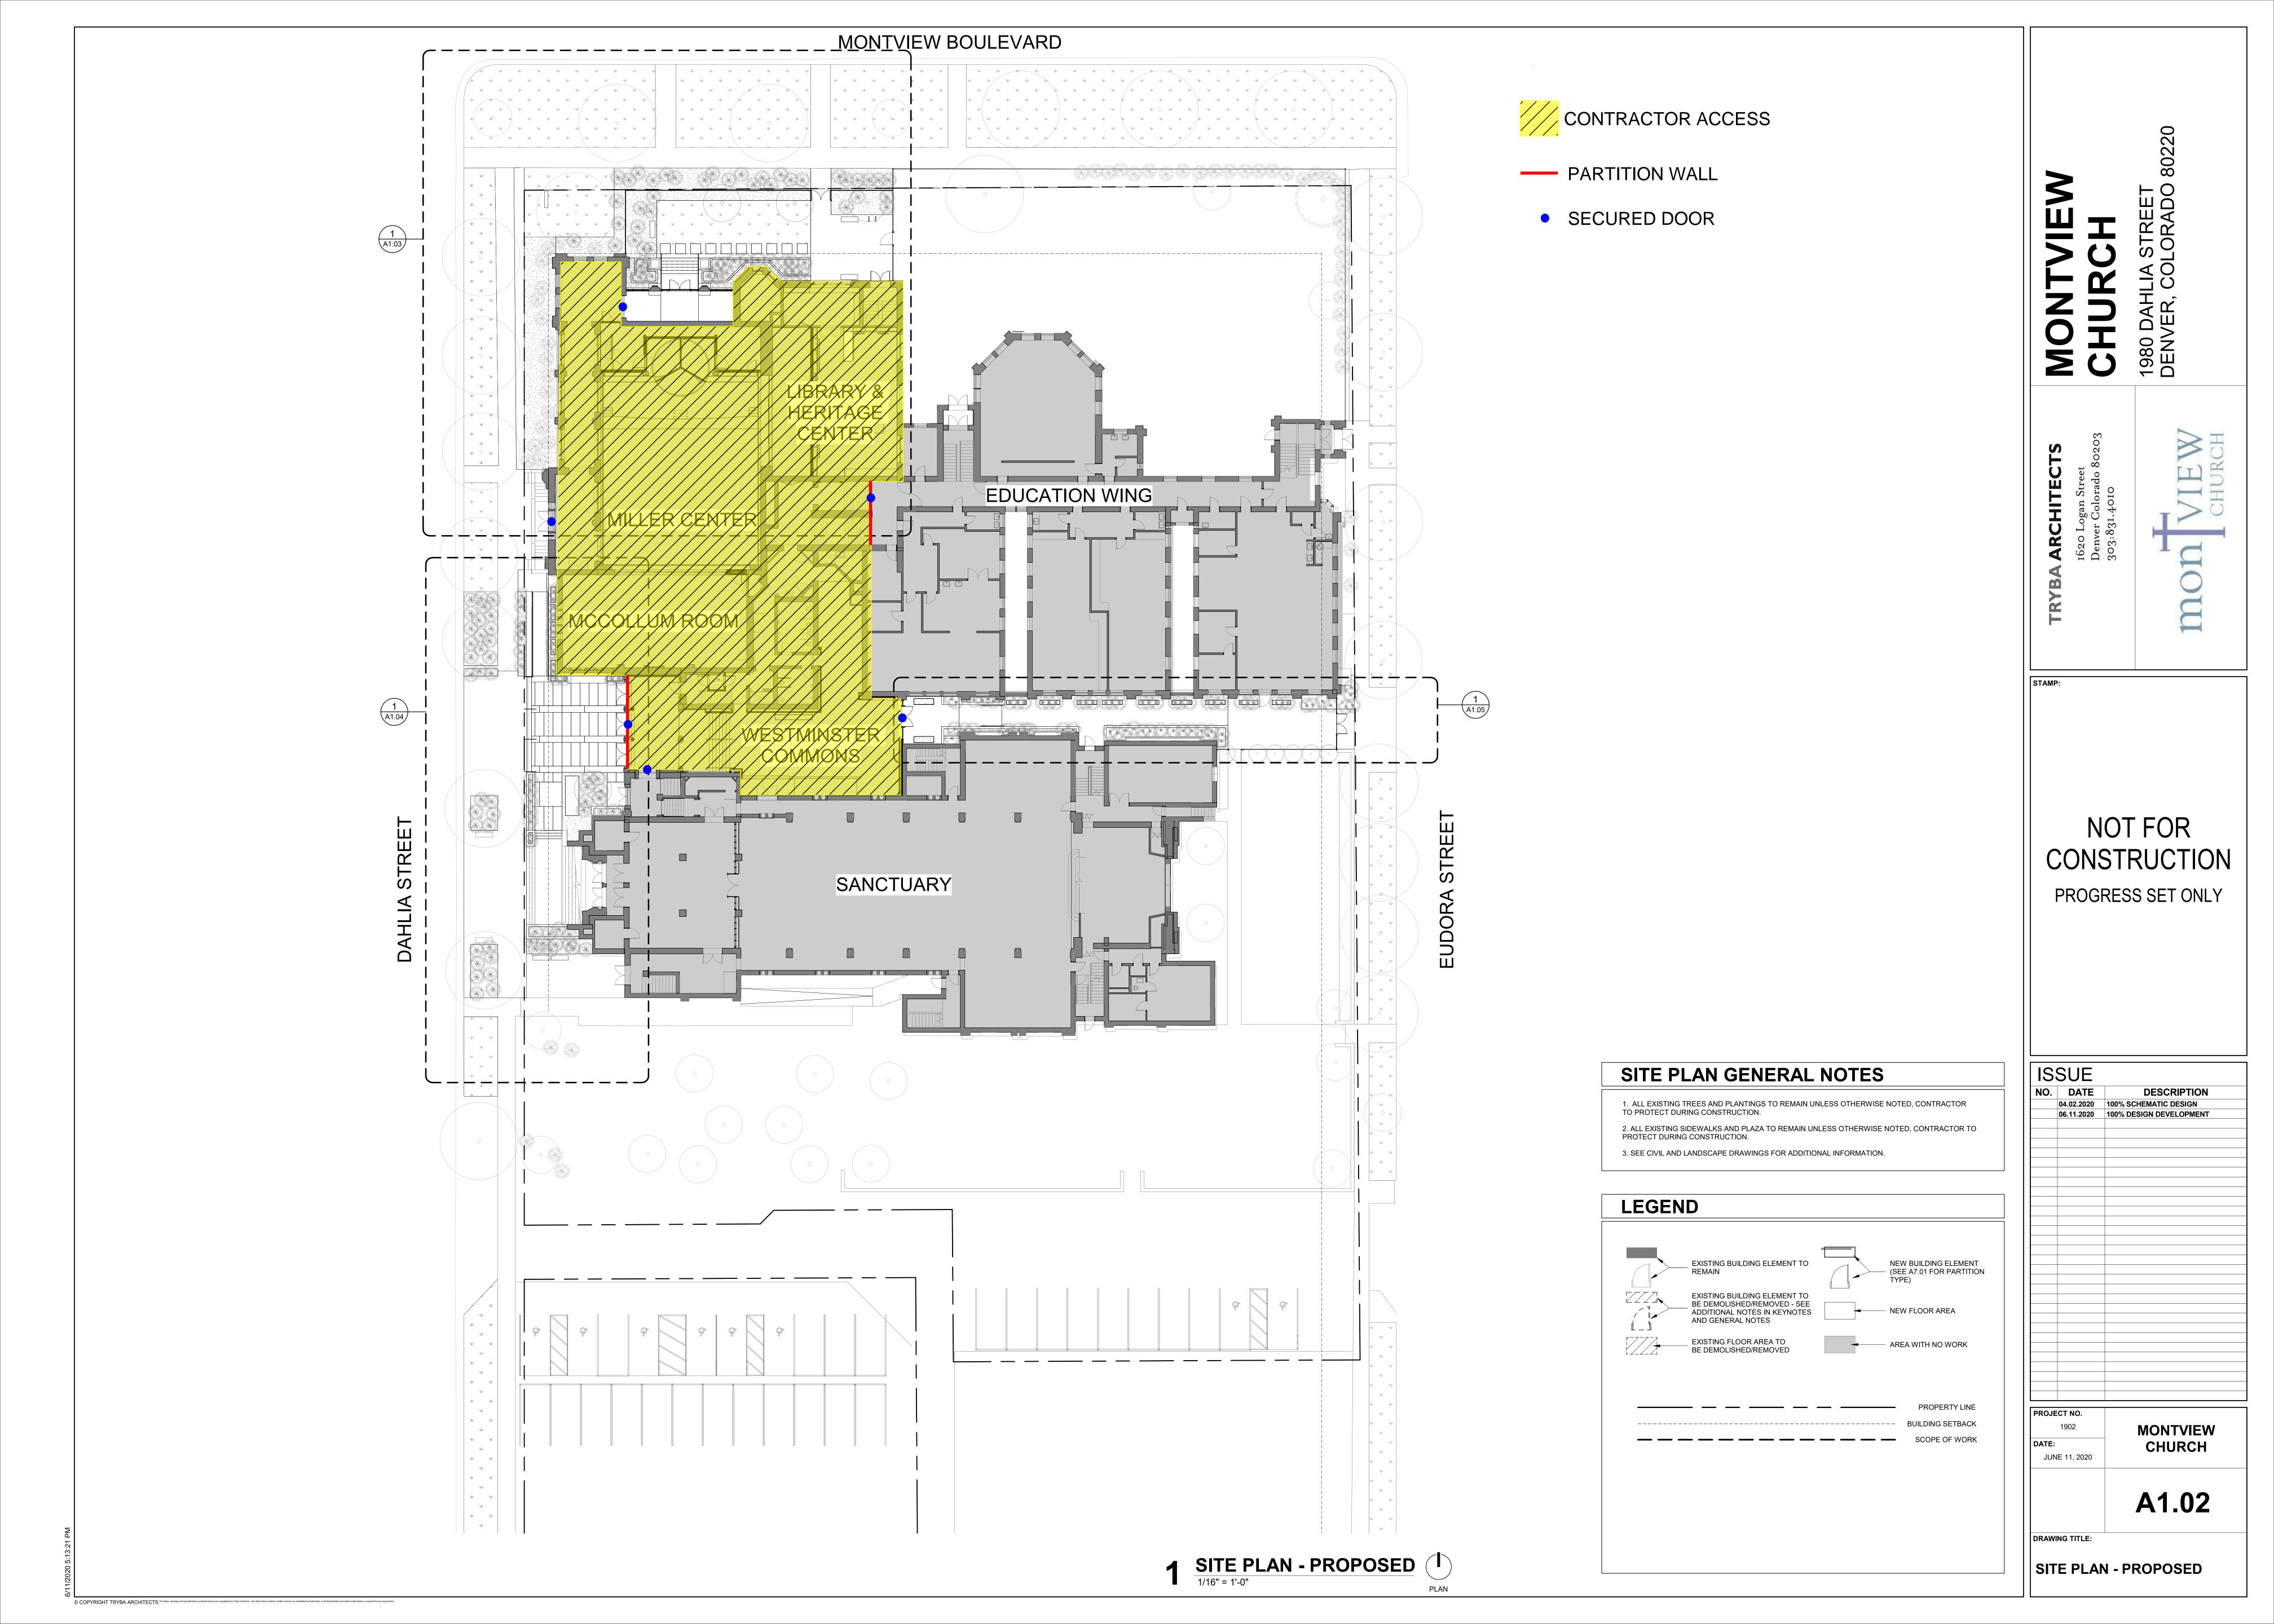

uctural demo permit. This allows demolition work of doors, casework (to be salvaged), and carpet to start prior to receipt of building permit. We expect to start selective demolition work the week of December 14.
- 3. Colarelli Construction will be installing secure, temporary partitions the week of December 7. This will contain construction work to immediate area. An access plan of these areas is attached.
- 4. The elevator is complete. New flooring samples have been ordered for review and door component has been fixed. Elevator will not be used during construction.

Upcoming: Bids will be received by Colarelli on November 24 and we will start our internal review of scopes and pricing. We expect to have pricing compiled and ready for review by the Building Committee on December 7.