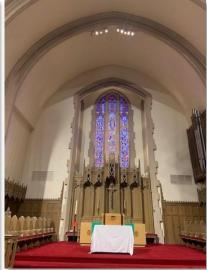

## WEEKLY UPDATE

Week of November 12, 2020

- 1. Painting in the Sanctuary is complete. The Narthex and touch up paint will be finished before November 23.
- 2. Colarelli Construction has obtained the nonstructural demo permit. This allows demolition work of doors, casework (to be salvaged), and carpet to start prior to receipt of building permit. We expect to start selective demolition work the week of December 14.
- 3. Colarelli Construction will be installing secure, temporary partitions the week of December 7. This will contain construction work to immediate area. An access plan of these areas is attached.
- 4. The elevator is complete. New flooring samples have been ordered for review and door component has been fixed. Elevator will not be used during construction.