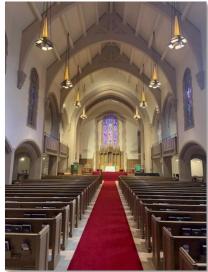

## WEEKLY UPDATE

Week of November 12, 2020

- 1. Painting in the Sanctuary is complete. The Narthex and touch up paint will be finished before November 23.
- 2. Colarelli Construction has obtained the nonstructural demo permit. This allows demolition work of doors, casework (to be salvaged), and carpet to start prior to receipt of building permit. We expect to start selective demolition work the week of December 14.
- 3. Colarelli Construction will be installing secure, temporary partitions the week of December 7. This will contain construction work to immediate area. An access plan of these areas is attached.
- 4. The elevator is complete. New flooring samples have been ordered for review and door component has been fixed. Elevator will not be used during construction.